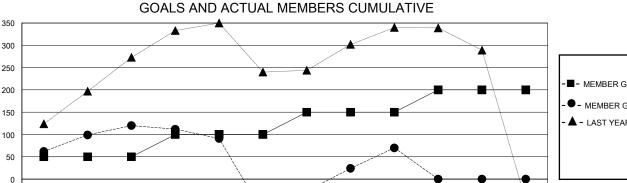

## District 308 B2

Results as of: 3/31/2024

|      | Clubs             | Members  |
|------|-------------------|----------|
| GMT: | LOCATION MALAYSIA | A GMT CA |

| Clubs                 |               |           | Members       |                       |                        |                         |                                                    |
|-----------------------|---------------|-----------|---------------|-----------------------|------------------------|-------------------------|----------------------------------------------------|
| RESULTS FOR 2023-2024 |               |           |               | RESULTS FOR 2023-2024 |                        |                         |                                                    |
| QUARTER               | NEW CLUB GOAL | NEW CLUBS | DROPPED CLUBS | QUARTER MEM           | BER GROWTH NET<br>GOAL | MEMBER GROWTH<br>ACTUAL | DROPPED<br>MEMBERS ACTUAL<br>(including transfers) |
| JULY/AUG/SEPT         | 1             | 0         | 2             | JULY/AUG/SEPT         | 50                     | 208                     | 78                                                 |
| OCT/NOV/DEC           | 0             | 0         | 5             | OCT/NOV/DEC           | 50                     | 68                      | 256                                                |
| JAN/FEB/MAR           | 1             | 2         | 1             | JAN/FEB/MAR           | 50                     | 194                     | 38                                                 |
| APR/MAY/JUNE          | 0             | 0         | 0             | APR/MAY/JUNE          | 50                     | 0                       | 0                                                  |

## GOALS AND ACTUAL NEW CLUBS CUMULATIVE

|   | -■- MEMBER GROWTH NET GOAL        |
|---|-----------------------------------|
|   | - ● - MEMBER GROWTH ACTUAL        |
|   | - ▲ - LAST YEAR MEMBERSHIP ACTUAL |
|   |                                   |
|   |                                   |
| 1 |                                   |