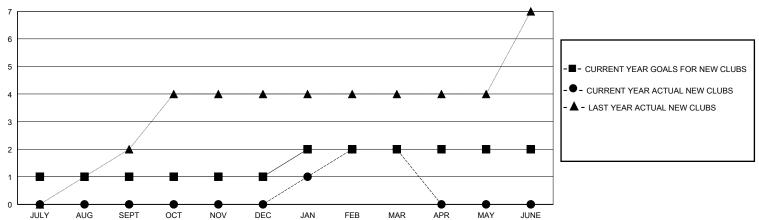

## District 308 B2

Results as of: 3/31/2024

|      | Clubs             | Members  |
|------|-------------------|----------|
| GMT: | LOCATION MALAYSIA | A GMT CA |

| Clubs                 |               |           | Members       |                       |                        |                         |                                                    |
|-----------------------|---------------|-----------|---------------|-----------------------|------------------------|-------------------------|----------------------------------------------------|
| RESULTS FOR 2023-2024 |               |           |               | RESULTS FOR 2023-2024 |                        |                         |                                                    |
| QUARTER               | NEW CLUB GOAL | NEW CLUBS | DROPPED CLUBS | QUARTER MEM           | BER GROWTH NET<br>GOAL | MEMBER GROWTH<br>ACTUAL | DROPPED<br>MEMBERS ACTUAL<br>(including transfers) |
| JULY/AUG/SEPT         | 1             | 0         | 2             | JULY/AUG/SEPT         | 50                     | 208                     | 78                                                 |
| OCT/NOV/DEC           | 0             | 0         | 5             | OCT/NOV/DEC           | 50                     | 68                      | 256                                                |
| JAN/FEB/MAR           | 1             | 2         | 1             | JAN/FEB/MAR           | 50                     | 194                     | 38                                                 |
| APR/MAY/JUNE          | 0             | 0         | 0             | APR/MAY/JUNE          | 50                     | 0                       | 0                                                  |